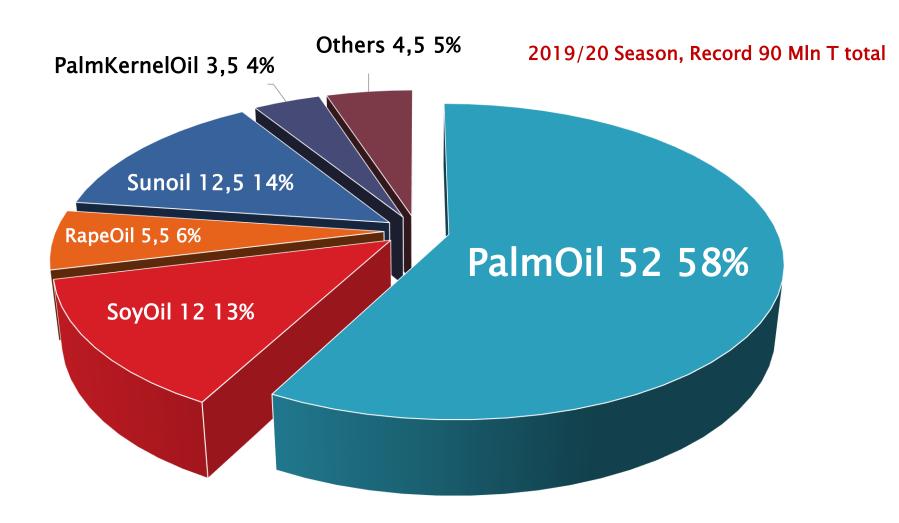

## TURKEY & MIDDLE EAST & NORTH AFRICA NEXT GROWTH FRONTIERS FOR PALMOIL

#### **PALMOIL INTERNET SEMINAR/POINTERS 2020**

**ORGANIZED BY MPOC & BURSA MALAYSIA** 

**22 – 28 JUNE 2020** 





#### **AGENDA**

- 1- ROLE OF PALM OIL GLOBALLY
- 2- TURKISH PALM OIL OUTLOOK
- 3- MIDDLE EAST PALM OIL OUTLOOK
- 4- NORTH AFRICA PALM OIL OUTLOOK
- 5- RECENT FRONTIERS WITH COVID-19 AND PALM OIL
- 6- NEXT FRONTIERS AND PROSPECTS FOR PALM OIL IN COMING MONTHS
  - 7- PRESENTATION SUMMARY



Your Sunflower Market Eye

# THE ROLE OF PALMOIL GLOBALLY

#### GLOBAL VEGETABLE OIL OUTPUT (MLN T)



**Source: SUNSEEDMAN** 



#### GLOBAL VEGETABLE OIL TRADE (MLN T)



**Source: SUNSEEDMAN** 





## TURKISH PALM OIL OUTLOOK

#### IN THE CURRENT 2019/20 SEASON;

#### **TURKEY HAS BEEN RAISING AROUND**

2.08 MLN T
OF VEGETABLE OILS BEING MAINLY
BY SUNFLOWER OIL OF 1.18 MLN T,
IE 57% SHARE

AS WELL SOYBEAN OIL, COTTON OIL, RAPEOIL, CORN OIL ETC.



# HOWEVER, TURKEY DOES NOT RAISE PALM OIL BEING OUT OF

+/- 10<sup>0</sup> LATITUDES OF EQUATOR AS PALMOIL ZONE.



#### **NEVERTHELESS**;

FOR THE LOCAL MARGARINE CONSUMPTION OF AROUND 625 KMT AND EXPORTS OF AROUND 125 KMT,

# TURKEY IS AMONG MAJOR GLOBAL PALMOIL AND PALM KERNEL OIL IMPORTERS.



#### TURKISH VEGETABLE OIL IMPORTS (KMT)



**Source: SUNSEEDMAN** 



#### AS PER BILATERAL AGREEMENTS,

# TURKISH PALM OIL AND PALM KERNEL IMPORTS ARE PERFORMED MAINLY FROM MALAYSIA

**DUE TO LOWER IMPORT DUTY**