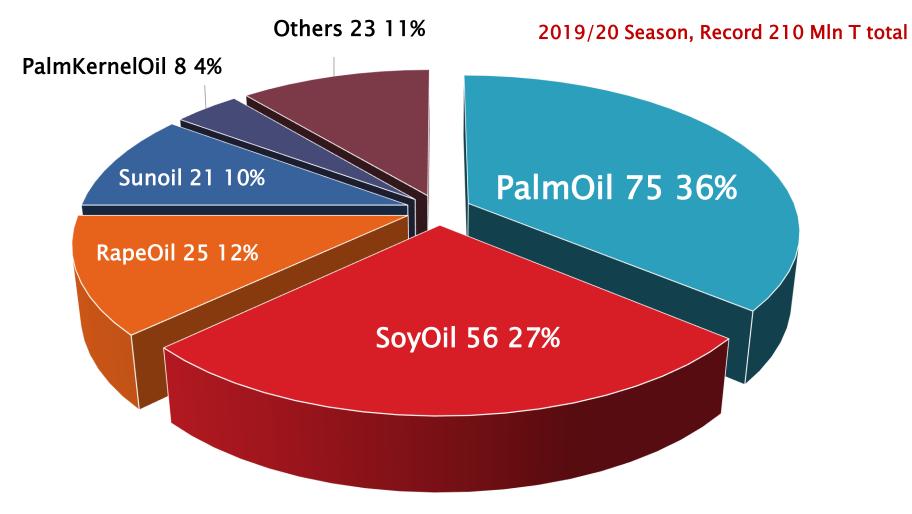

## TURKEY & MIDDLE EAST & NORTH AFRICA NEXT GROWTH FRONTIERS FOR PALMOIL

#### **PALMOIL INTERNET SEMINAR/POINTERS 2020**

**ORGANIZED BY MPOC & BURSA MALAYSIA** 

**22 – 28 JUNE 2020** 





#### **AGENDA**

- 1- ROLE OF PALM OIL GLOBALLY
- 2- TURKISH PALM OIL OUTLOOK
- 3- MIDDLE EAST PALM OIL OUTLOOK
- 4- NORTH AFRICA PALM OIL OUTLOOK
- 5- RECENT FRONTIERS WITH COVID-19 AND PALM OIL
- 6- NEXT FRONTIERS AND PROSPECTS FOR PALM OIL IN COMING MONTHS
  - 7- PRESENTATION SUMMARY



Your Sunflower Market Eye

# THE ROLE OF PALMOIL GLOBALLY

#### GLOBAL VEGETABLE OIL OUTPUT (MLN T)



**Source: SUNSEEDMAN** 



#### GLOBAL VEGETABLE OIL TRADE (MLN T)



**Source: SUNSEEDMAN** 





## TURKISH PALM OIL OUTLOOK

#### IN THE CURRENT 2019/20 SEASON;

#### **TURKEY HAS BEEN RAISING AROUND**

2.08 MLN T
OF VEGETABLE OILS BEING MAINLY
BY SUNFLOWER OIL OF 1.18 MLN T,
IE 57% SHARE

AS WELL SOYBEAN OIL, COTTON OIL, RAPEOIL, CORN OIL ETC.



# HOWEVER, TURKEY DOES NOT RAISE PALM OIL BEING OUT OF

+/- 10<sup>0</sup> LATITUDES OF EQUATOR AS PALMOIL ZONE.



#### **NEVERTHELESS**;

FOR THE LOCAL MARGARINE CONSUMPTION OF AROUND 625 KMT AND EXPORTS OF AROUND 125 KMT,

# TURKEY IS AMONG MAJOR GLOBAL PALMOIL AND PALM KERNEL OIL IMPORTERS.



#### TURKISH VEGETABLE OIL IMPORTS (KMT)



**Source: SUNSEEDMAN** 



#### AS PER BILATERAL AGREEMENTS,

# TURKISH PALM OIL AND PALM KERNEL IMPOR