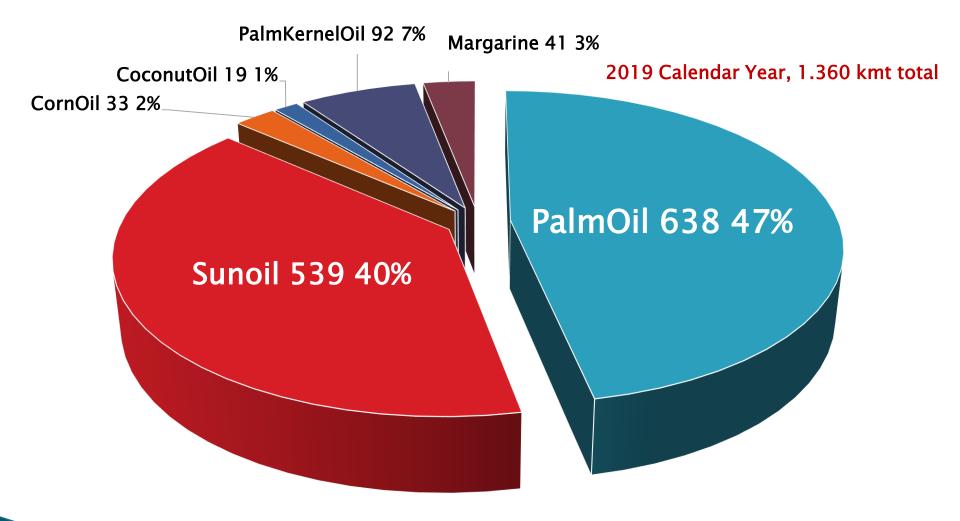

#### TURKISH VEGETABLE OIL IMPORTS (KMT)

**Source: SUNSEEDMAN** 

## 615 KMT OF 638 KMT TOTAL OF TURKISH PALM OIL IMPORTS AND

#### 79.5 KMT OF 92 KMT TOTAL OF TURKISH PALM KERNEL OIL IMPORTS

#### WERE DONE FROM MALAYSIA.

Your Sunflower Market Eye