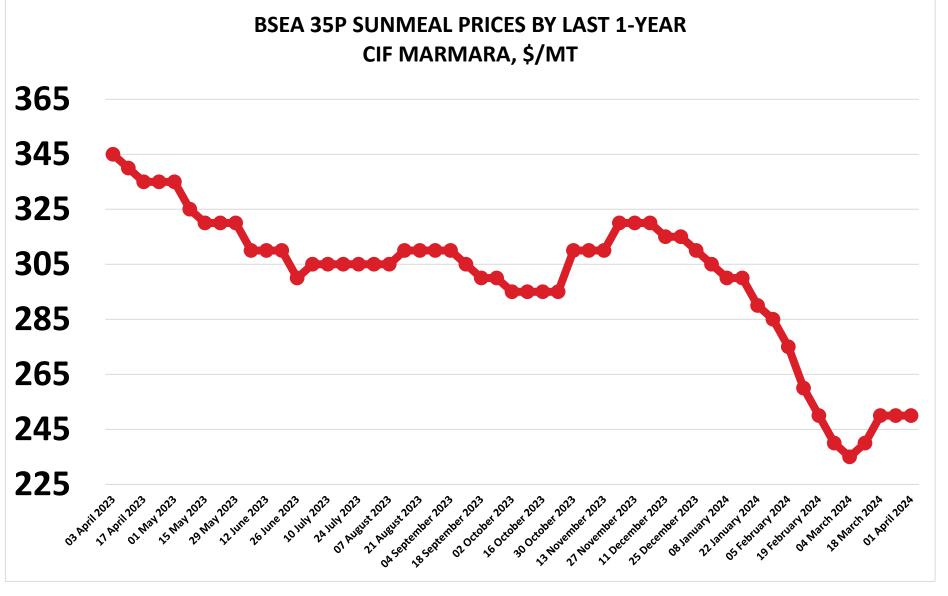

#### DURING LAST 1-YEAR, SUNMEAL CIF MARMARA PRICES;

## UNLIKE OF HISTORICAL PEAKS OF 2022 WITH UKRAINE/RUSSIA WAR

## RELATIVELY LESS VOLATILE BUT RATHER DOWNWARD TREND WAS OBSERVED.