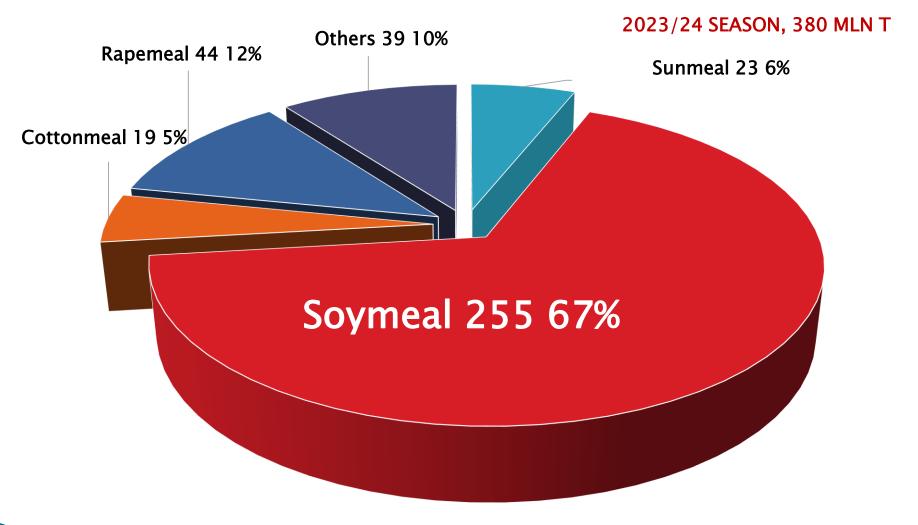

#### GLOBAL OILMEALS OUTPUT (MLN T)

**SOURCE: SUNSEEDMAN** 

#### GLOBAL SUNMEAL OUTPUT (KMT)

**SOURCE: SUNSEEDMAN** 