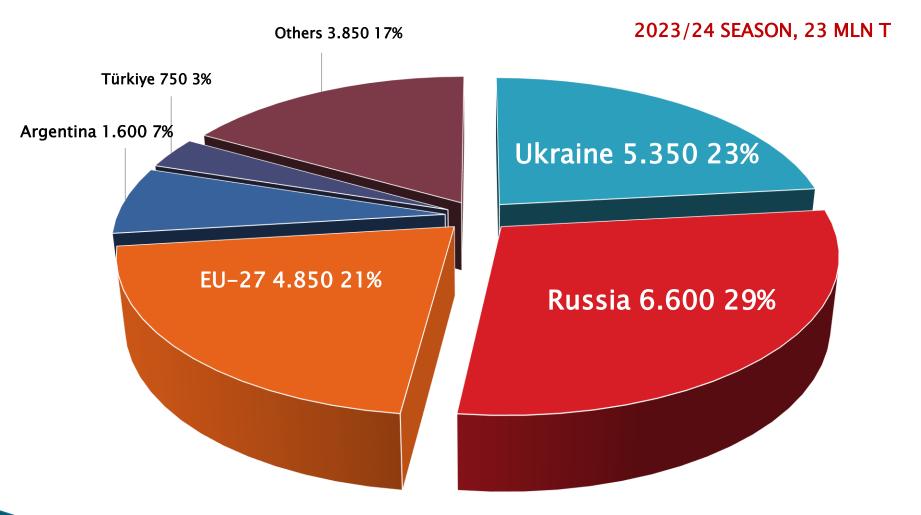

22, record 59.5)



#### GLOBAL SUNSEED OUTPUT (KMT)



**SOURCE: SUNSEEDMAN** 





**SOURCE: SUNSEEDMAN** 



### DURING LAST 1-YEAR, SUNSEED CIF MARMARA PRICES;

## UNLIKE OF HISTORICAL PEAKS OF 2022 WITH UKRAINE/RUSSIA WAR

## LESS VOLATILE AND RATHER NARROW-RANGED/STABLE TREND WAS OBSERVED.





# SUNOIL GLOBAL ROLE

#### GLOBAL VEGOILS OUTPUT (MLN T)



**SOURCE: SUNSEEDMAN** 



#### GLOBAL SUNOIL OUTPUT (KMT)



2023/24 Season, 22 MLN T



**SOURCE: SUNSEEDMAN** 









## **DURING LAST 1-YEAR, SUNOIL CIF MARMARA PRICES;**

## UNLIKE OF HISTORICAL PEAKS OF 2022 WITH UKRAINE/RUSSIA WAR

## LESS VOLATILE AND RATHER NARROW-RANGED/STABLE TREND WAS OBSERVED.





# SUNMEAL GLOBAL ROLE

#### GLOBAL OILMEALS OUTPUT (MLN T)



**SOURCE: SUNSEEDMAN** 



#### GLOBAL SUNMEAL OUTPUT (KMT)



**SOURCE: SUNSEEDMAN** 









#### DURING LAST 1-YEAR, SUNMEAL CIF MARMARA PRICES;

## UNLIKE OF HISTORICAL PEAKS OF 2022 WITH UKRAINE/RUSSIA WAR

## RELATIVELY LESS VOLATILE BUT RATHER DOWNWARD TREND WAS OBSERVED.





### **PUZZLES IN**

## GLOBAL SUN COMPLEX OUTPUT & TRADE

## RUSSIAN/UKRAINIAN WAR

## IS THE BIGGEST

## QUESTIONMARK/PUZZLE OF SUN COMPLEX.





**SOURCE: WARMAPPER.ORG** 

## NOW, AROUND 1/6 OF UKRAINIAN TERRITORY HAS BEEN UNDER INVASION BY RUSSIA.





**SOURCE: WILHELMSEN** 



## UKRAINIAN AZOV SEA PORTS (MARIUPOL, BERDIANSK ETC) ARE AT RUSSIAN INVASION.

ALSO SUSPENDED OPERATION AT DEEP BSEA PORTS (MYKOLAIV, KHERSON ETC)



## ONLY GREAT ODESA PORTS ( ODESA, CHORNOMORSK, YUZHNY ETC)

#### **AND**

DANUBE RIVER PORTS (RENI, IZMAIL, KILIYA ETC) ARE ACTIVE RIGHT NO