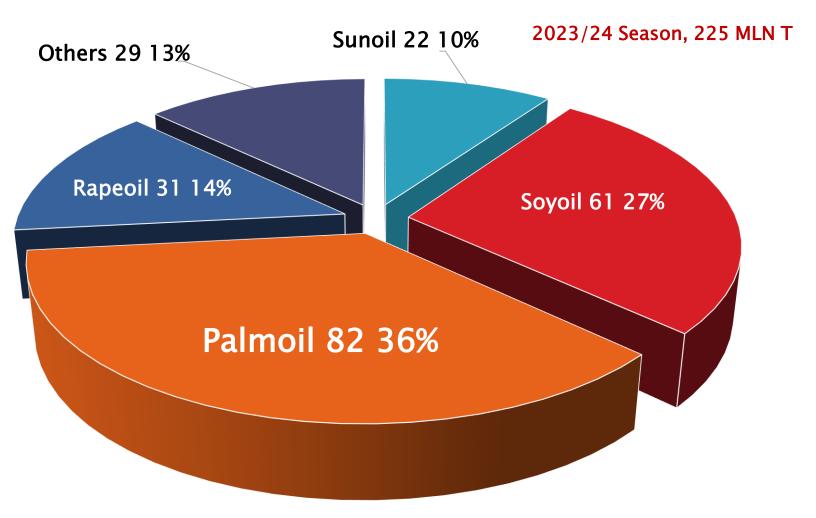

#### GLOBAL VEGOILS OUTPUT (MLN T)

**SOURCE: SUNSEEDMAN** 

#### GLOBAL SUNOIL OUTPUT (KMT)

2023/24 Season, 22 MLN T

**SOURCE: SUNSEEDMAN** 