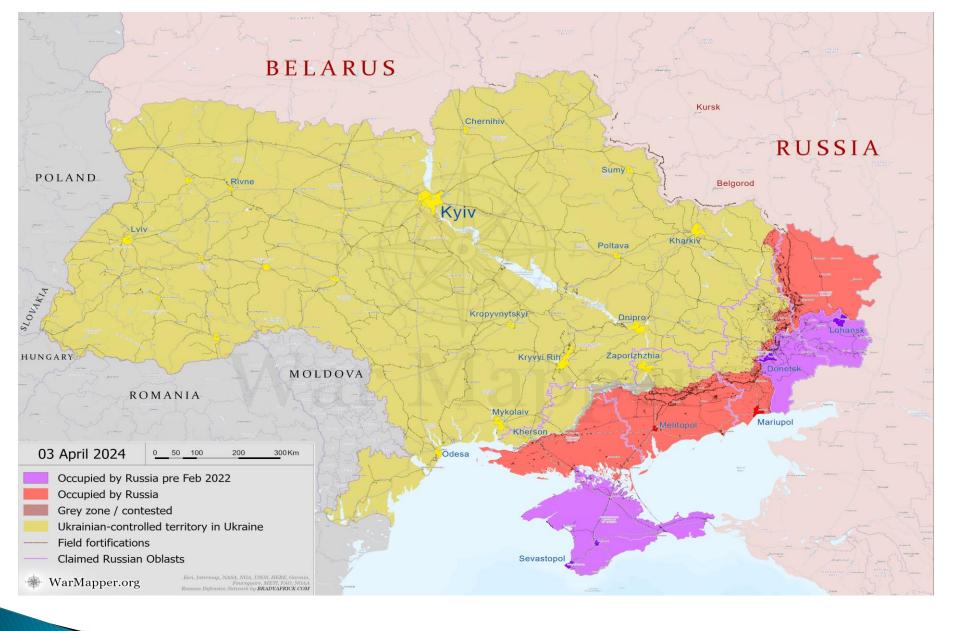

## QUESTIONMARK/PUZZLE OF SUN COMPLEX.

**SOURCE: WARMAPPER.ORG** 

## NOW, AROUND 1/6 OF UKRAINIAN TERRITORY HAS BEEN UNDER INVASION BY RUSSIA.

**SOURCE: WILHELMSEN** 

## ONE OF THE MOST UNKNOWNS/PUZZLES OF 2024/25 SEASON IS RUS/UKR WAR.

- \* THE NUISANCE WAR HAS BEEN UNFO UNDERWAY SINCE 24 FEB 2022.
  - \* APPROX 1/6 OF UKRAINIAN TERRITORY HAS BEEN OCCUPIED.
- \* UKRAINIAN INFRASTRUCTURE HAS BEEN SIGNIFICANTLY DAMAGED WITH DRONE/ROCKET ETC ATTACKS.
  - \* AZOV EVEN PART OF BSEA PORTS ARE STILL UNDER CONTROL OF RUSSIA.
  - \* DANUBE RIVER AND PART OF BSEA DEEP PORTS ARE TRIED TO BE SOMEHOW OPERATED.