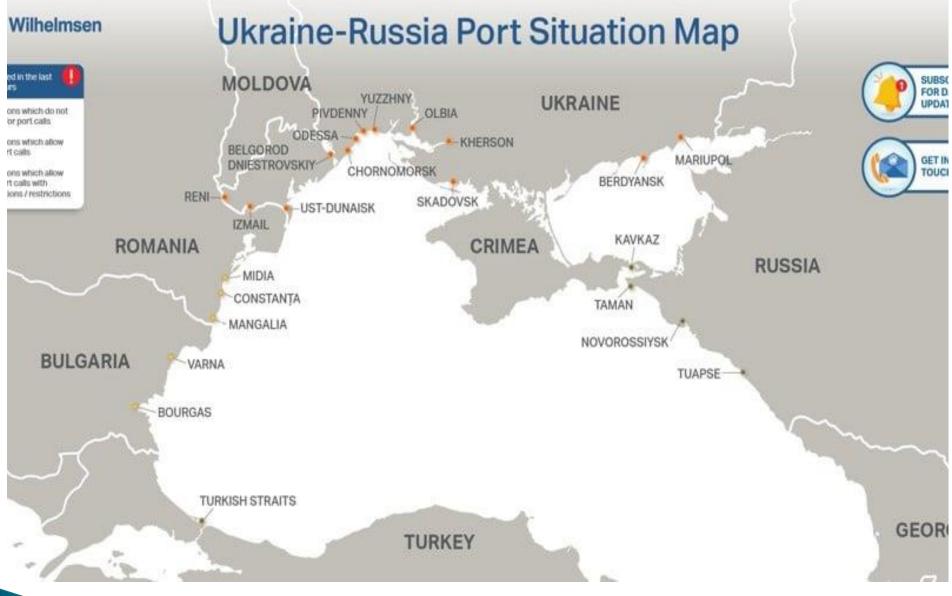

## UKRAINIAN AZOV SEA PORTS (MARIUPOL, BERDIANSK ETC) ARE AT RUSSIAN INVASION.

ALSO SUSPENDED OPERATION AT DEEP BSEA PORTS (MYKOLAIV, KHERSON ETC)

## ONLY GREAT ODESA PORTS ( ODESA, CHORNOMORSK, YUZHNY ETC)

#### **AND**

DANUBE RIVER PORTS (RENI, IZMAIL, KILIYA ETC) ARE ACTIVE RIGHT NOW FOR UKRAINE.