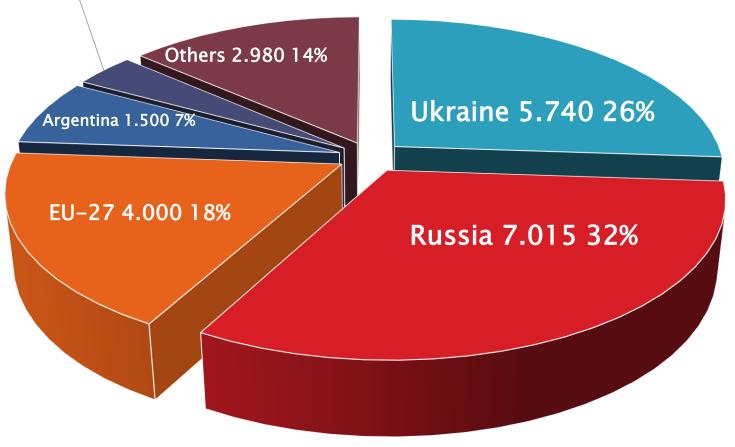

#### GLOBAL SUNOIL OUTPUT (KMT)

2023/24 Season, 22 MLN T

**SOURCE: SUNSEEDMAN** 

## **DURING LAST 1-YEAR, SUNOIL CIF MARMARA PRICES;**

## UNLIKE OF HISTORICAL PEAKS OF 2022 WITH UKRAINE/RUSSIA WAR

## LESS VOLATILE AND RATHER NARROW-RANGED/STABLE TREND WAS OBSERVED.