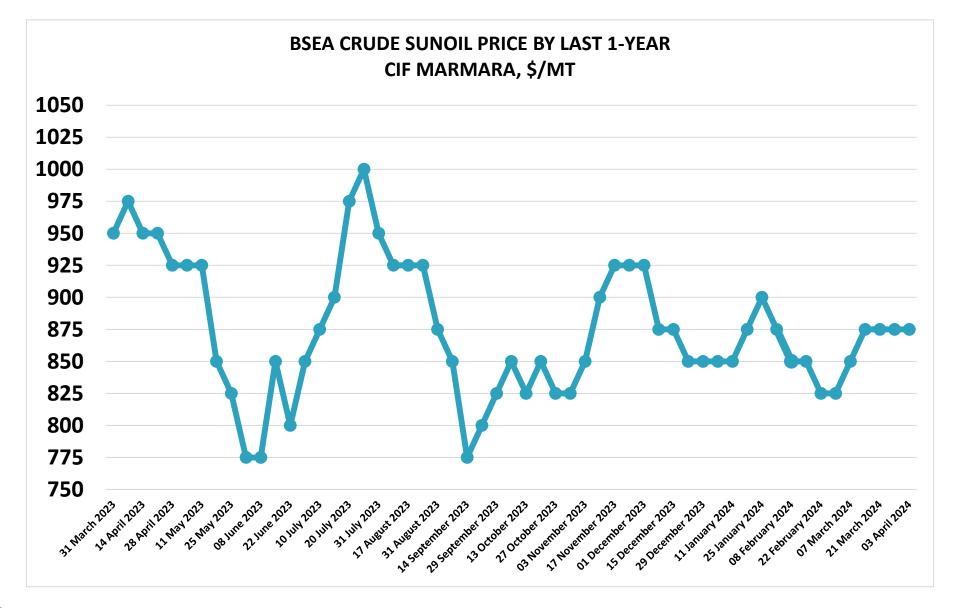

## **DURING LAST 1-YEAR, SUNOIL CIF MARMARA PRICES;**

## UNLIKE OF HISTORICAL PEAKS OF 2022 WITH UKRAINE/RUSSIA WAR

## LESS VOLATILE AND RATHER NARROW-RANGED/STABLE TREND WAS OBSERVED.