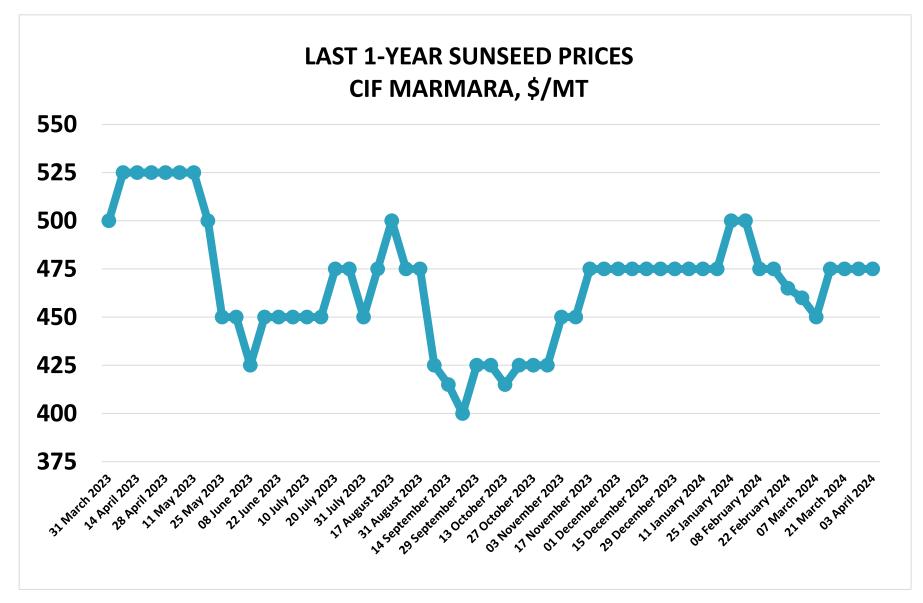

### DURING LAST 1-YEAR, SUNSEED CIF MARMARA PRICES;

## UNLIKE OF HISTORICAL PEAKS OF 2022 WITH UKRAINE/RUSSIA WAR

## LESS VOLATILE AND RATHER NARROW-RANGED/STABLE TREND WAS OBSERVED.