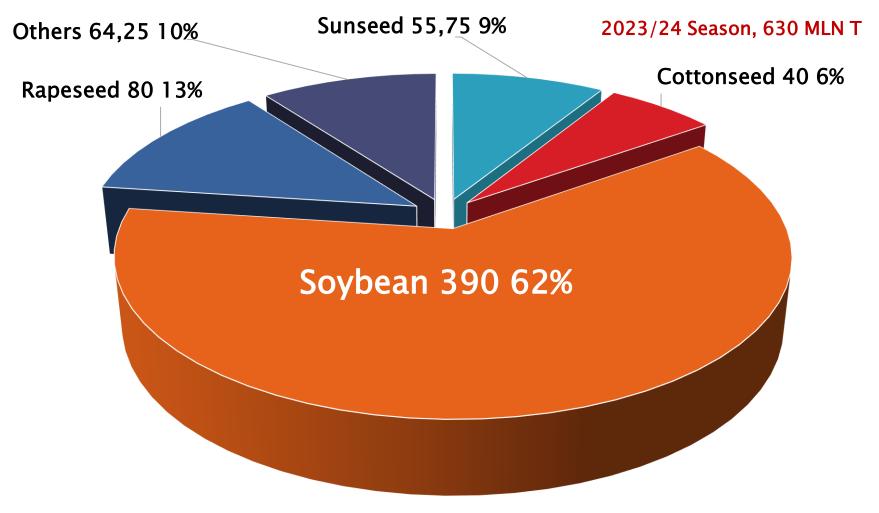

#### GLOBAL OILSEEDS (MLN T)

**SOURCE: SUNSEEDMAN** 

#### **IN 2023/24 SEASON;**

### GLOBAL SUNSEED OUTPUT;

## 55.75 MLN T

(22/23, 55.75 & 21/22, record 59.5)