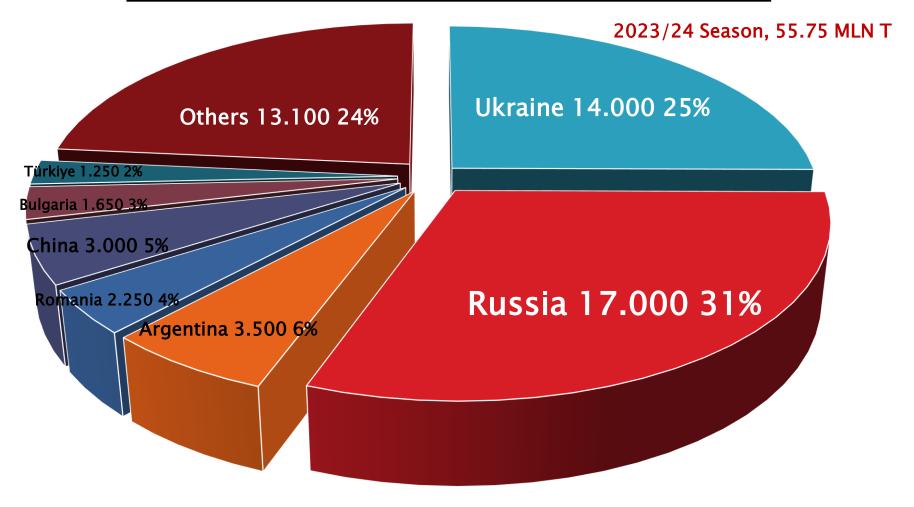

#### GLOBAL SUNSEED OUTPUT (KMT)

**SOURCE: SUNSEEDMAN** 

**SOURCE: SUNSEEDMAN** 